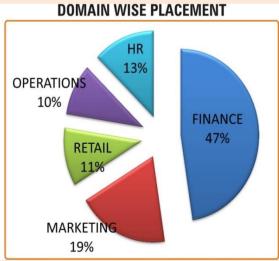

| YEAR    | STUDENT<br>ADMITTED | Students<br>in<br>Placement<br>Process | NO OF<br>COMPANIES<br>VISITED | OFFERS<br>RECEIVED | STUDE<br>NTS<br>PLACE<br>D | SELF<br>PLACE<br>D<br>STUDE<br>NTS | TOTAL<br>PLACED<br>STUDEN<br>TS | % of<br>Plac<br>eme<br>nt | UNPLA<br>CED                 | MINI<br>MU<br>M<br>PACK<br>AGE<br>(Rs.<br>Lakh) | MAXMI<br>MUM<br>PACKAG<br>E<br>(Rs.<br>Lakh) | AVERA<br>GE<br>PACKA<br>GE<br>(Rs.<br>Lakh) |
|---------|---------------------|----------------------------------------|-------------------------------|--------------------|----------------------------|------------------------------------|---------------------------------|---------------------------|------------------------------|-------------------------------------------------|----------------------------------------------|---------------------------------------------|
| 2016-17 | 168                 | 147                                    | 70                            | 181                | 135                        | 21                                 | 156                             | 93                        | 12                           | 1.8                                             | 4.56                                         | 3.5                                         |
| 2017-18 | 148                 | 134                                    | 47                            | 161                | 126                        | 16                                 | 142                             | 96                        | 6                            | 1.8                                             | 6.6                                          | 3.75                                        |
| 2018-19 | 179                 | 176                                    | 53                            | 173                | 153                        | 9                                  | 162                             | 91                        | 14<br>(UNDER<br>PROCES<br>S) | 2                                               | 6.1                                          | 3.75                                        |
|         | TAO                 | Alk                                    |                               |                    |                            |                                    |                                 |                           |                              |                                                 |                                              |                                             |
| 8/1/    |                     |                                        |                               |                    |                            |                                    |                                 |                           |                              |                                                 |                                              |                                             |