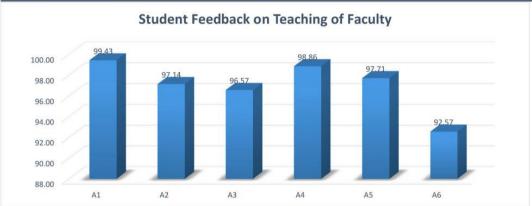

# BIJU PATNAIK INSTITUTE OF INFORMATION TECHNOLOGY & MANAGEMENT STUDIES

STUDENT FEEDBACK ON TEACHING OF FACULTY

Date: 22-02-2019

Faculty Name: Ms. PUNYATOYA BISWAL Subject: Section: C
Students Participated: 35 Semester: II

Total Students: 59 Overall % 97.17

| A1        | Faculty's Subject Knowledge                                                                                     |
|-----------|-----------------------------------------------------------------------------------------------------------------|
| A2        | Faculty's Preparation for Classes                                                                               |
| A3        | Faculty's ability to bring conceptual clarity and promotion of thinking                                         |
| <b>A4</b> | Faculty's complements theory with practical example                                                             |
| A5        | Faculty's Communication Skill                                                                                   |
| 46        | Motivation, Interaction and Guidance to students by faculty(inside and outside classes )                        |
|           | Comments By Students                                                                                            |
| 1         | Ma'am has a exceptional skill in explaining the concepts.                                                       |
| 2         | Having good example in economic. Excellent teaching.                                                            |
| 3         | Mam's preparation is well about the subject and goods to have class with us.                                    |
| 4         | Communication skill and teaching stratgy is good.                                                               |
| 5         | I love your teaching style.                                                                                     |
| 6         | Very good experience and very good communication skills.                                                        |
| 7         | Very good subject knowledge.                                                                                    |
| 8         | Mam is having very good subject knowledge and also guide is very well for exams.                                |
| 9         | Very good preparation for classes with oughtmost knowledge.                                                     |
| 10        | Her way of teaching is good.                                                                                    |
| 11        | Maam gives notes that help us in clear indentification of the subject                                           |
| 12        | Very good in making understand the subject with practical examples and provides good notes.                     |
| 13        | Very good and support fine.                                                                                     |
| 14        | Very good faculty with good subject knowledge and friendly with students.                                       |
| 15        | Excellent knowledge with very good teaching skills.                                                             |
| 16        | Best                                                                                                            |
| 17        | Excellent class notes.                                                                                          |
| 18        | Very good.                                                                                                      |
| 19        | Excellent teaching knowledge.                                                                                   |
| 20        | Method of teaching is excelence and very much satisfied.                                                        |
| 21        | Concept clarity is more, she has an excellent communication skill.                                              |
| 22        | She is good                                                                                                     |
| 23        | The way she clarifies our doubts by giving practical examples is really appriciable.                            |
| 24        | She is excellent. She gives real life examples. So that we can understand the subject easily. She is very good. |
| 25        | Mam's teaching style is excellent. She clarifies our doubts very clearly within the class.                      |
| 26        | Mam you teaching style is awesome. We don't required to revise the topic, it will automatically remembered.     |
|           | Please give us good question and marks in internal.                                                             |
| 27        | Teaching style is very good.                                                                                    |