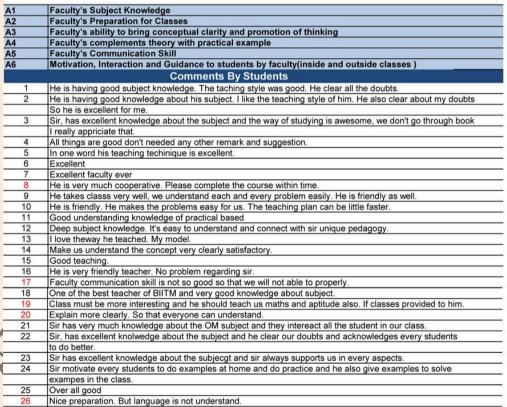

# BIJU PATNAIK INSTITUTE OF INFORMATION TECHNOLOGY & MANAGEMENT STUDIES

STUDENT FEEDBACK ON TEACHING OF FACULTY

Date: 22-02-2019

Faculty Name: Ms. PUNYATOYA BISWAL Subject: Section: C
Students Participated: 35 Semester: II

Total Students: 59 Overall % 97.17

| A1        | Faculty's Subject Knowledge                                                                                     |
|-----------|-----------------------------------------------------------------------------------------------------------------|
| A2        | Faculty's Preparation for Classes                                                                               |
| A3        | Faculty's ability to bring conceptual clarity and promotion of thinking                                         |
| <b>A4</b> | Faculty's complements theory with practical example                                                             |
| A5        | Faculty's Communication Skill                                                                                   |
| 46        | Motivation, Interaction and Guidance to students by faculty(inside and outside classes )                        |
|           | Comments By Students                                                                                            |
| 1         | Ma'am has a exceptional skill in explaining the concepts.                                                       |
| 2         | Having good example in economic. Excellent teaching.                                                            |
| 3         | Mam's preparation is well about the subject and goods to have class with us.                                    |
| 4         | Communication skill and teaching stratgy is good.                                                               |
| 5         | I love your teaching style.                                                                                     |
| 6         | Very good experience and very good communication skills.                                                        |
| 7         | Very good subject knowledge.                                                                                    |
| 8         | Mam is having very good subject knowledge and also guide is very well for exams.                                |
| 9         | Very good preparation for classes with oughtmost knowledge.                                                     |
| 10        | Her way of teaching is good.                                                                                    |
| 11        | Maam gives notes that help us in clear indentification of the subject                                           |
| 12        | Very good in making understand the subject with practical examples and provides good notes.                     |
| 13        | Very good and support fine.                                                                                     |
| 14        | Very good faculty with good subject knowledge and friendly with students.                                       |
| 15        | Excellent knowledge with very good teaching skills.                                                             |
| 16        | Best                                                                                                            |
| 17        | Excellent class notes.                                                                                          |
| 18        | Very good.                                                                                                      |
| 19        | Excellent teaching knowledge.                                                                                   |
| 20        | Method of teaching is excelence and very much satisfied.                                                        |
| 21        | Concept clarity is more, she has an excellent communication skill.                                              |
| 22        | She is good                                                                                                     |
| 23        | The way she clarifies our doubts by giving practical examples is really appriciable.                            |
| 24        | She is excellent. She gives real life examples. So that we can understand the subject easily. She is very good. |
| 25        | Mam's teaching style is excellent. She clarifies our doubts very clearly within the class.                      |
| 26        | Mam you teaching style is awesome. We don't required to revise the topic, it will automatically remembered.     |
|           | Please give us good question and marks in internal.                                                             |
| 27        | Teaching style is very good.                                                                                    |