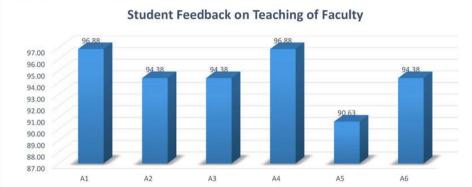

# BIJU PATNAIK INSTITUTE OF INFORMATION TECHNOLOGY & MANAGEMENT STUDIES

STUDENT FEEDBACK ON TEACHING OF FACULTY

Date: 20-02-2019

Faculty Name: Mr. ANANTA PRASAD NANDA Subject: Section: B
Students Participated: 32 Semester: II

Students Participated: 32
Total Students: 59

Overall % 94.69