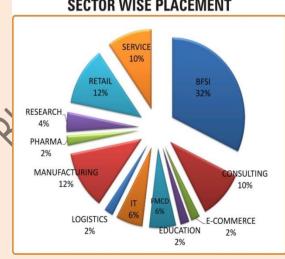

| YEAR    | STUDENT<br>ADMITTED | Students<br>in<br>Placement<br>Process | NO OF<br>COMPANIES<br>VISITED | OFFERS<br>RECEIVED | STUDE<br>NTS<br>PLACE<br>D | SELF<br>PLACE<br>D<br>STUDE<br>NTS | TOTAL<br>PLACED<br>STUDEN<br>TS | % of<br>Plac<br>eme<br>nt | UNPLA<br>CED                 | MINI<br>MU<br>M<br>PACK<br>AGE<br>(Rs.<br>Lakh) | MAXMI<br>MUM<br>PACKAG<br>E<br>(Rs.<br>Lakh) | AVERA<br>GE<br>PACKA<br>GE<br>(Rs.<br>Lakh) |
|---------|---------------------|----------------------------------------|-------------------------------|--------------------|----------------------------|------------------------------------|---------------------------------|---------------------------|------------------------------|-------------------------------------------------|----------------------------------------------|---------------------------------------------|
| 2016-17 | 168                 | 147                                    | 70                            | 181                | 135                        | 21                                 | 156                             | 93                        | 12                           | 1.8                                             | 4.56                                         | 3.5                                         |
| 2017-18 | 148                 | 134                                    | 47                            | 161                | 126                        | 16                                 | 142                             | 96                        | 6                            | 1.8                                             | 6.6                                          | 3.75                                        |
| 2018-19 | 179                 | 176                                    | 53                            | 173                | 153                        | 9                                  | 162                             | 91                        | 14<br>(UNDER<br>PROCES<br>S) | 2                                               | 6.1                                          | 3.75                                        |
|         | TAO                 | Alk                                    |                               |                    |                            |                                    |                                 |                           |                              |                                                 |                                              |                                             |
| 8/1/    |                     |                                        |                               |                    |                            |                                    |                                 |                           |                              |                                                 |                                              |                                             |